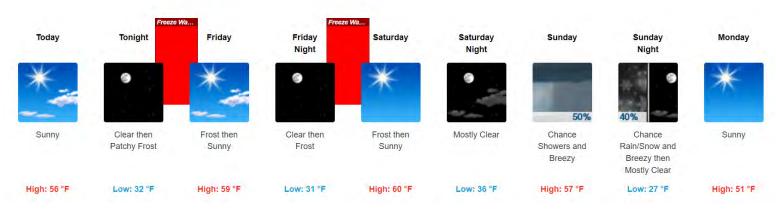

### **KEY POINTS**

- A strong weather system will move through Sunday into early Monday bringing widespread rain, mountain snow, and strong winds.
- Freeze Warning is in effect.
- A hard freeze is possible for the Tucson area Monday morning and again Tuesday morning with temperatures to the south and east dropping to the low teens and low 20s.

Extended Forecast for Sells AZ