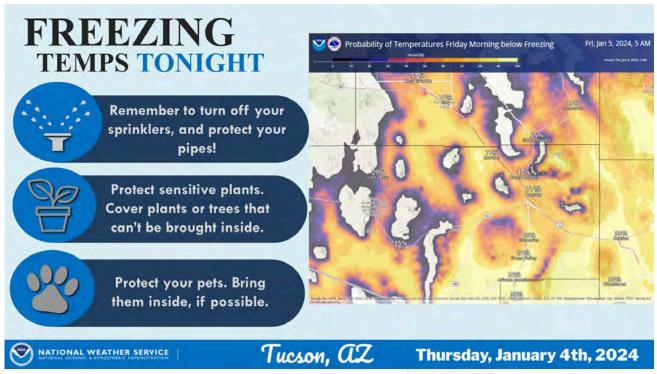

### **KEY POINTS**

- A strong weather system will move through Sunday into early Monday bringing widespread rain, mountain snow, and strong winds.
- Freeze Warning is in effect.
- A hard freeze is possible for the Tucson area Monday morning and again Tuesday morning with temperatures to the south and east dropping to the low teens and low 20s.