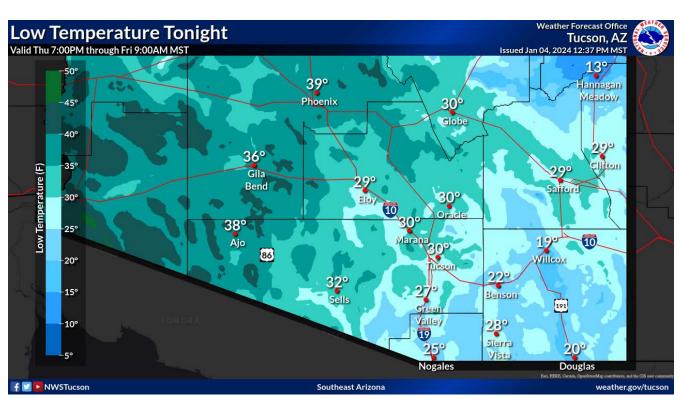

### **KEY POINTS**

- A strong weather system will move through Sunday into early Monday bringing widespread rain, mountain snow, and strong winds.
- Freeze Warning is in effect.
- A hard freeze is possible for the Tucson area Monday morning and again Tuesday morning with temperatures to the south and east dropping to the low teens and low 20s.