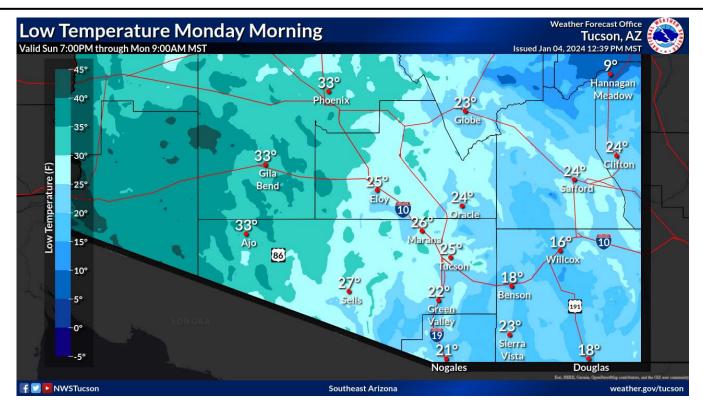

### **KEY POINTS**

- A strong weather system will move through Sunday into early Monday bringing widespread rain, mountain snow, and strong winds.
- Freeze Warning is in effect.
- A hard freeze is possible for the Tucson area Monday morning and again Tuesday morning with temperatures to the south and east dropping to the low teens and low 20s.