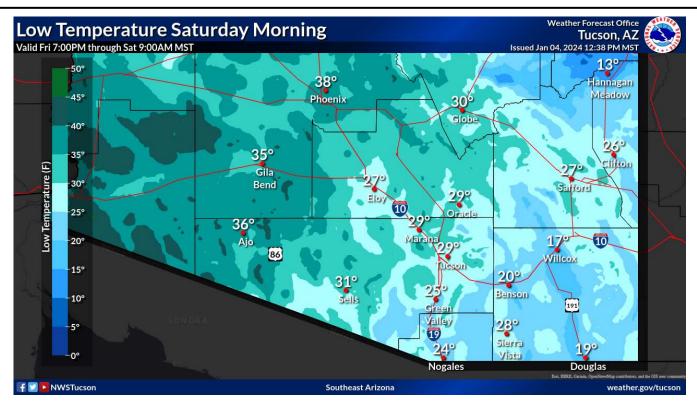

### **KEY POINTS**

- A strong weather system will move through Sunday into early Monday bringing widespread rain, mountain snow, and strong winds.
- Freeze Warning is in effect.
- A hard freeze is possible for the Tucson area Monday morning and again Tuesday morning with temperatures to the south and east dropping to the low teens and low 20s.