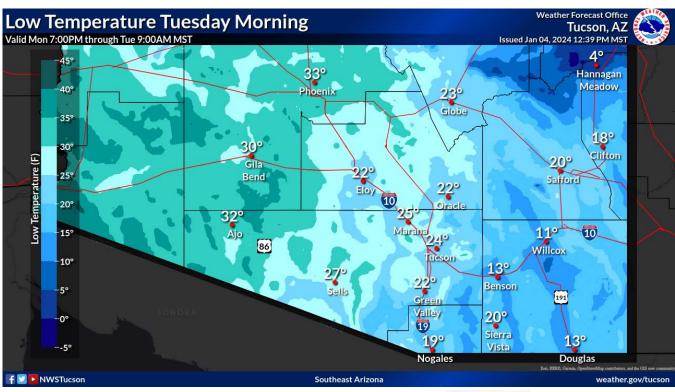

### **KEY POINTS**

- A strong weather system will move through Sunday into early Monday bringing widespread rain, mountain snow, and strong winds.
- Freeze Warning is in effect.
- A hard freeze is possible for the Tucson area Monday morning and again Tuesday morning with temperatures to the south and east dropping to the low teens and low 20s.