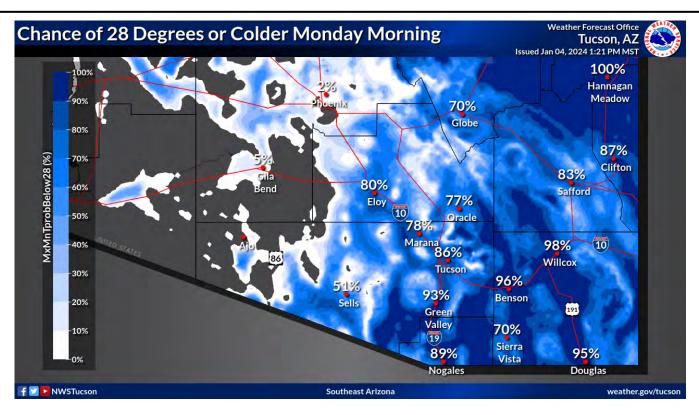

### **KEY POINTS**

- A strong weather system will move through Sunday into early Monday bringing widespread rain, mountain snow, and strong winds.
- Freeze Warning is in effect.
- A hard freeze is possible for the Tucson area Monday morning and again Tuesday morning with temperatures to the south and east dropping to the low teens and low 20s.