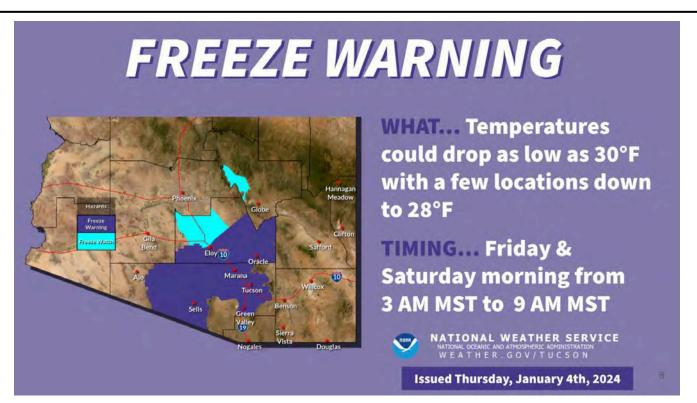

### **KEY POINTS**

- A strong weather system will move through Sunday into early Monday bringing widespread rain, mountain snow, and strong winds.
- Freeze Warning is in effect.
- A hard freeze is possible for the Tucson area Monday morning and again Tuesday morning with temperatures to the south and east dropping to the low teens and low 20s.