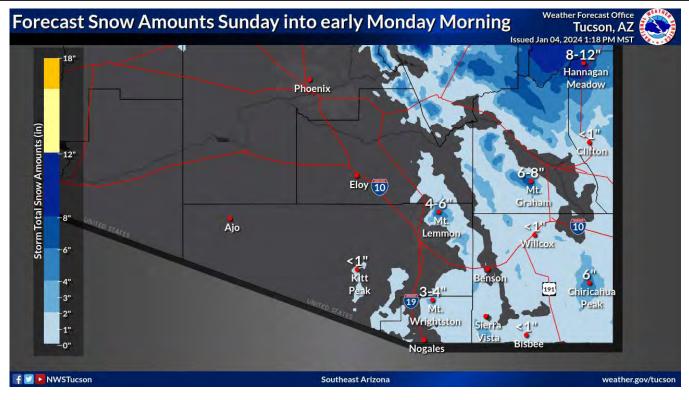

### **KEY POINTS**

- A strong weather system will move through Sunday into early Monday bringing widespread rain, mountain snow, and strong winds.
- Freeze Warning is in effect.
- A hard freeze is possible for the Tucson area Monday morning and again Tuesday morning with temperatures to the south and east dropping to the low teens and low 20s.