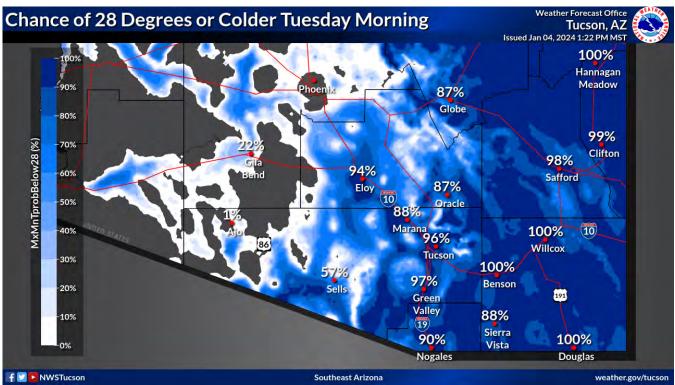

### **KEY POINTS**

- A strong weather system will move through Sunday into early Monday bringing widespread rain, mountain snow, and strong winds.
- Freeze Warning is in effect.
- A hard freeze is possible for the Tucson area Monday morning and again Tuesday morning with temperatures to the south and east dropping to the low teens and low 20s.