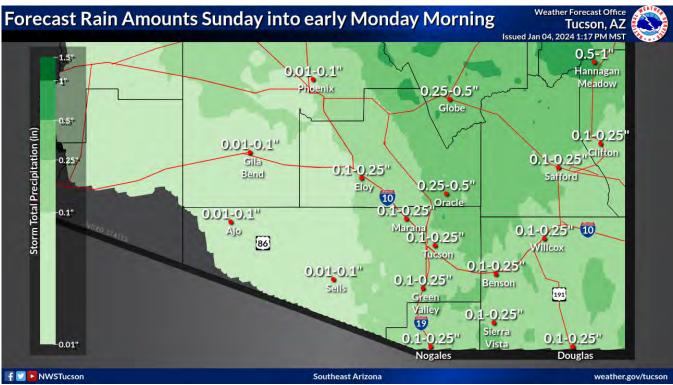

### **KEY POINTS**

- A strong weather system will move through Sunday into early Monday bringing widespread rain, mountain snow, and strong winds.
- Freeze Warning is in effect.
- A hard freeze is possible for the Tucson area Monday morning and again Tuesday morning with temperatures to the south and east dropping to the low teens and low 20s.