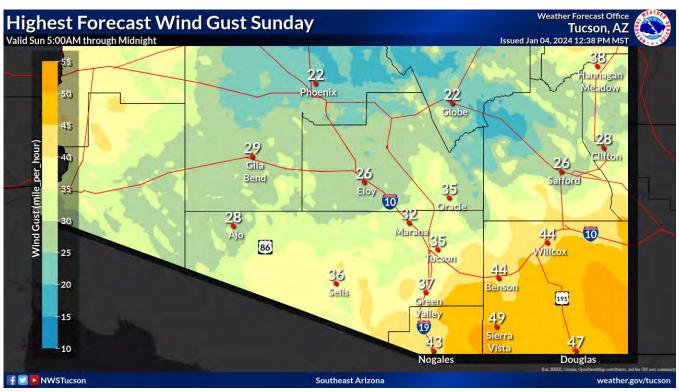

### **KEY POINTS**

- A strong weather system will move through Sunday into early Monday bringing widespread rain, mountain snow, and strong winds.
- Freeze Warning is in effect.
- A hard freeze is possible for the Tucson area Monday morning and again Tuesday morning with temperatures to the south and east dropping to the low teens and low 20s.